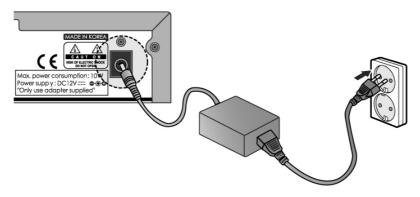

# 2.2 Powering On

1. Connect an adapter to a power input jack. Then, connect a plug of the adapter to a wall outlet.

Power on by pressing the STANDBY ( (a) ) button at Remote Controller or the STANDBY ( (a) ) button at the front of the receiver.